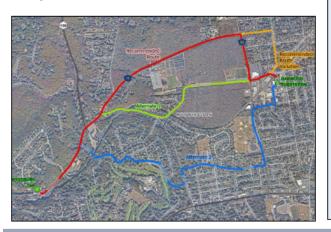

### LOCATION OF PROJECT

The proposed route of the Project starts aboveground at Woodbury Tap in the Town of Oyster Bay, Nassau County; traverses underground for approximately 2.8 miles along public roads as well as railroad and private property; and ends aboveground at Oakwood Substation in the Town of Huntington, Suffolk County.

### Project Overview & Benefits

PSEG Long Island, as the agent of LIPA, is proposing the Syosset to Oakwood Project, to meet current and future capacity needs, and to maintain safe, reliable, and robust service in the area. The Project would include the installation of a new approximately 2.8-mile 138kV underground electric transmission line between the Woodbury Tap in Woodbury, Nassau County, to the Oakwood Substation in Huntington Station, Suffolk County. The new 138kV underground transmission line is proposed to occur primarily within the public rights-of-way along Woodbury Road, West Pulaski Road, Oakwood Road, and West 11th Street

The Syosset to Oakwood Project includes the installation of new riser poles and overhead transmission poles at the Woodbury Tap. This Project also includes upgrades to the Oakwood Substation and the installation of new overhead equipment. Modifications will also be made to existing lines 138-675 and 138-676, which both run from the Woodbury Tap to the Oakwood Substation.