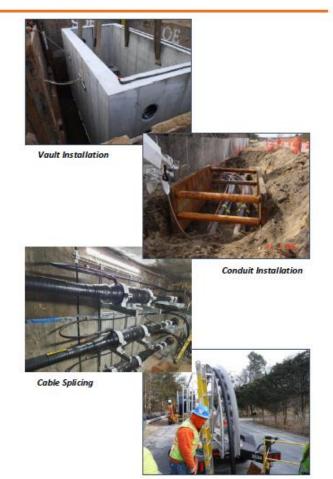

#### Splice Vaults Installation:

Underground vaults will be installed at intervals along the route to splice together underground cable.

#### Conduit Installation:

During the installation process, crews will route the new conduits to the new splice vaults.

#### Cable Installation:

Underground cable arrives on trucks specifically designed for their installation. Crews will pull cable from one vault to another along the project route.

### Cable Splicing:

Crews will set up a climate-controlled environment at each vault location to splice the underground cables together. This activity is continuous for approximately one week for each vault.