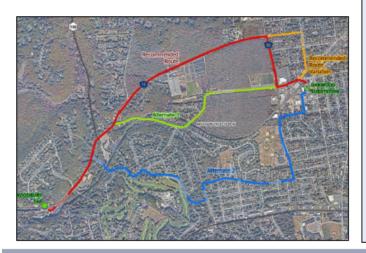

### Descripción general y beneficios del proyecto

PSEG Long Island, como agente de LIPA, propone el Proyecto Syosset a Oakwood para satisfacer las necesidades de capacidad actuales y futuras, y mantener un servicio seguro, confiable y robusto en la zona. El proyecto incluiría la instalación de una nueva línea de transmisión eléctrica subterránea de 138 kV de aproximadamente 2.8 millas entre Woodbury Tap en Woodbury, condado de Nassau, hasta la subestación Oakwood en Huntington Station, condado de Suffolk. Se propone que la nueva línea de transmisión subterránea de 138 kV se ubique principalmente dentro de las servidumbres de paso públicas a lo largo de Woodbury Road, West Pulaski Road, Oakwood Road y West 11th Street.

El Proyecto Syosset a Oakwood incluye la instalación de nuevos postes de transmisión y de elevación en Woodbury Tap. Este proyecto también incluye mejoras en la subestación Oakwood y la instalación de nuevos equipos de transmisión. También se modificarán las líneas existentes 138-675 y 138-676, que van desde Woodbury Tap hasta la subestación Oakwood.