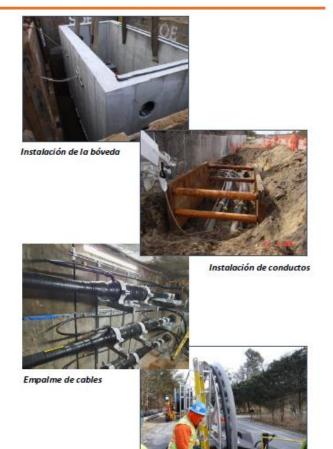

#### · Instalación de bóvedas de empalme:

A lo largo de la ruta se instalarán bóvedas subterráneas a intervalos para unir los cables subterráneos.

#### Instalación de conductos:

Durante el proceso de instalación, los equipos dirigirán los nuevos conductos hasta las nuevas bóvedas de empalme.

#### Instalación de cables:

El cable subterráneo llega en camiones diseñados específicamente para su instalación. Las cuadrillas lo tenderán de una bóveda a otra a lo largo de la ruta del provecto.

#### · Empalme de cables:

Los equipos instalarán un ambiente climatizado en cada bóveda para empalmar los cables subterráneos. Esta actividad se realiza de forma continua durante aproximadamente una semana en cada bóveda.